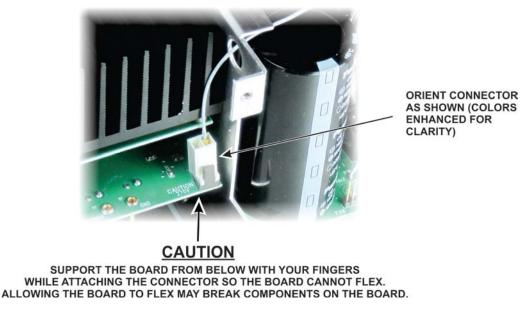

## 1. Page 25, replace the last check box step and Figure 34 with the following:

Connect the 270V wire from the power supply module to the PA/LPF module as shown in Figure 34. **Support the pc board so it does not flex while mating the connector.** This is the connector you routed through the hole in the Z-bracket earlier.

Figure 34. Connecting the 270V Wire to the PA/LPF Module.

- 2. Page 42, Figure 62: Change the length of the screw shown from 3/8" (9.5 mm) to 7/16" (11 mm).
- **3.** Page A-3 (Parts List), *KPA500 Carry Handle Bag E850453:* Change the length of the 8-32 screw to 7/16" (11 mm) and change the part number for the screw to E700356.
- 4. Page A-4 (Parts List): Change the serial number label part number from E850187 to E850450.